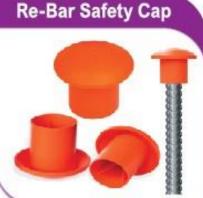

om/liviza3010

01751-924362

### SPLICING OF REINFORCEMENT BARS





Mechanical couplers provide a reliable, efficient, and cost-effective way to connect rebar's together, without the need for over lapping or welding. Size Available: # 16 to # 40

#### REBAR U-BOLT JOINT

U Bolt method is particularly useful in ensuring that the rebar stays in the correct position during the pouring and setting of concrete, contributing to the overall stability and strength of the structure.

#### **REBAR BUTT JOINT**



Butt Joint technology is a superior alternative to overlapping reinforcement bars in the construction industry.



#### **G.I BINDING WIRE**



Gauge Available: #16 - #18 PVC Coated Tie Wire Galvanized Tving Wire

www.facebook.com/liviza3010

01751-924362

# **CONSTRUCTION TECHNOLOGY**







**Steel Water Stopper** 







**Anchor Bolt** 







## LIVIZA PRE-CAST CONCRET





 Corporate Office: Liviza House, Holding # 60, Road # 6, Block # 8, Green Model Town, Mugdha, Dhaka-1214