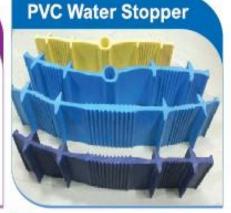

/liviza3010

01751-924362

### SPLICING OF REINFORCEMENT BARS





Mechanical couplers provide a reliable, efficient, and cost-effective way to connect rebar's together, without the need for over lapping or welding. Size Available: # 16 to # 40

#### REBAR U-BOLT JOINT

U Bolt method is particularly useful in ensuring that the rebar stays in the correct position during the pouring and setting of concrete, contributing to the overall stability and strength of the structure.

#### **REBAR BUTT JOINT**



Butt Joint technology is a superior alternative to overlapping reinforcement bars in the construction industry.



#### **G.I BINDING WIRE**



Gauge Available: #16 - #18 PVC Coated Tie Wire Galvanized Tving Wire

www.facebook.com/liviza3010

01751-924362

# **CONSTRUCTION TECHNOLOGY**







**Steel Water Stopper** 







**Anchor Bolt** 







## LIVIZA PRE-CAST CONCRET





 Corporate Office: Liviza House, Holding # 60, Road # 6, Block # 8, Green Model Town, Mugdha, Dhaka-1214