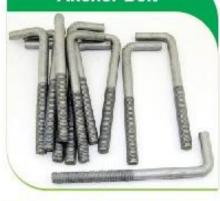

MENT BARS





Mechanical couplers provide a reliable, efficient, and cost-effective way to connect rebar's together, without the need for over lapping or welding. Size Available: # 16 to # 40

#### REBAR U-BOLT JOINT

U Bolt method is particularly useful in ensuring that the rebar stays in the correct position during the pouring and setting of concrete, contributing to the overall stability and strength of the structure.

#### **REBAR BUTT JOINT**



Butt Joint technology is a superior alternative to overlapping reinforcement bars in the construction industry.



#### **G.I BINDING WIRE**



Gauge Available: #16 - #18 PVC Coated Tie Wire Galvanized Tving Wire

www.facebook.com/liviza3010

01751-924362

# **CONSTRUCTION TECHNOLOGY**







**Steel Water Stopper** 







**Anchor Bolt** 







## LIVIZA PRE-CAST CONCRET





 Corporate Office: Liviza House, Holding # 60, Road # 6, Block # 8, Green Model Town, Mugdha, Dhaka-1214