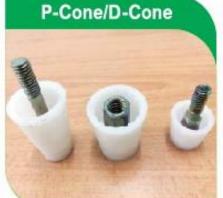

SPLICING OF REINFORCEMENT BARS





Mechanical couplers provide a reliable, efficient, and cost-effective way to connect rebar's together, without the need for over lapping or welding. Size Available: # 16 to # 40

#### REBAR U-BOLT JOINT

U Bolt method is particularly useful in ensuring that the rebar stays in the correct position during the pouring and setting of concrete, contributing to the overall stability and strength of the structure.

#### **REBAR BUTT JOINT**



Butt Joint technology is a superior alternative to overlapping reinforcement bars in the construction industry.



#### **G.I BINDING WIRE**



Gauge Available: #16 - #18 PVC Coated Tie Wire Galvanized Tving Wire

www.facebook.com/liviza3010

01751-924362

# **CONSTRUCTION TECHNOLOGY**







**Steel Water Stopper** 







**Anchor Bolt** 







## LIVIZA PRE-CAST CONCRET





 Corporate Office: Liviza House, Holding # 60, Road # 6, Block # 8, Green Model Town, Mugdha, Dhaka-1214