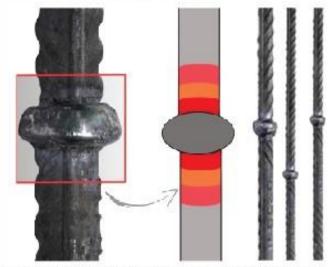

### SPLICING OF REINFORCEMENT BARS

Mechanical couplers provide a reliable, efficient, and cost-effective way to connect rebar's together, without the need for over lapping or welding. Size Available: # 16 to # 40