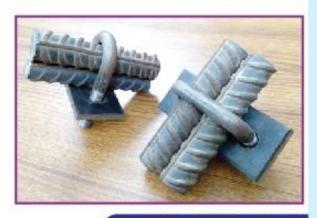

#### REBAR U-BOLT JOINT

U Bolt method is particularly useful in ensuring that the rebar stays in the correct position during the pouring and setting of concrete, contributing to the overall stability and strength of the structure.