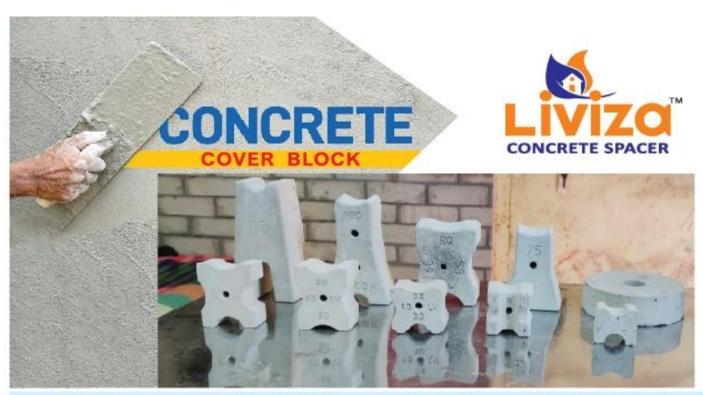

কংক্রিট কভার ব্লক হল এক ধরনের প্রিকাস্ট কংক্রিটের ব্লক যা কংক্রিটের কাঠামোর মধ্যে রিইনফোর্সমেন্ট স্টিল বা রডগুলির চারপাশে সঠিক কংক্রিট কভার নিশ্চিত করতে ব্যবহৃত হয়। এই কভার ব্লকগুলি রডগুলি এবং কংক্রিটের বাইরের পৃষ্ঠের মধ্যে একটি নির্দিষ্ট দূরত্ব বজায় রাখা হয়, যা রডগুলিকে মরিচা এবং ক্ষয় থেকে রক্ষা করে এবং কাঠামোর স্থায়িত্ব নিশ্চিত করে। এই ব্লকগুলি বিভিন্ন আকারে এবং কংক্রিট কভার ব্যবহারের প্রয়োজনীয়তা অনুযায়ী নির্দিষ্ট পুরুত্বে তৈরি করা হয়।

#### STOCK SIZES

| Product Code | Clear Cover (mm)  | Quantity in pack |
|--------------|-------------------|------------------|
| L20          | 20mm              | 500 Pcs          |
| L20-25       | 20, 25 mm         | 500 Pcs          |
| L20-38       | 20, 25,38 mm      | 250 Pcs          |
| L30-40       | 30,38,40 mm       | 250 Pcs          |
| L35-50       | 30,35,40,50 mm    | 250Pcs           |
| L40-50       | 40 & 50 mm        | 200 Pcs          |
| L75          | 75mm              | 100 Pcs          |
| L60-80       | 60,65,70,80 mm    | 100 Pcs          |
| L80          | 80 mm             | 100 Pcs          |
| L90          | 90mm              | 100 Pcs          |
| L100         | 100 mm            | 50 Pcs           |
| L110         | 110mm             | 50 Pcs           |
| Pile Block   | 2.5", 3", 4" Inch | Circular Shape   |