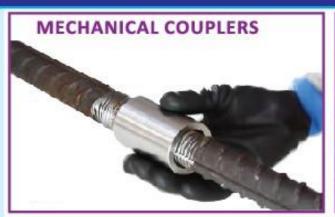

### SPLICING OF REINFORCEMENT BARS

Mechanical couplers provide a reliable, efficient, and cost-effective way to connect rebar's together, without the need for over lapping or welding. Size Available: # 16 to # 40